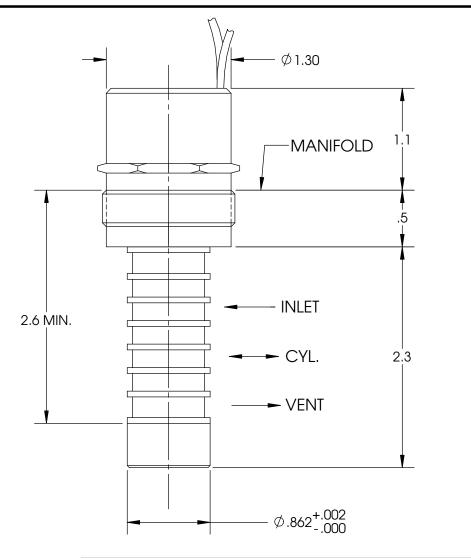

## SPECIFICATION, 1721-100

1. TYPE: SOLENOID VALVE, CAVITY INSERTION, 3-WAY, 2-POS., NORMALLY CLOSED

2. PRESSURE CHARACTERISTICS: OPERATION 5000 PSID

PROOF 7500 PSID

3. FLOW: ESEOD 0.05"

4. ELECTRICAL: VOLTAGE: 18-32 VDC

3.0 AMPS @ 24 VDC

PULSE TIME - 100 MILLISECONDS

5. LEADWIRES-

6. LEAKAGE: BUBBLE TIGHT

7. WEIGHT: 2.5 LBS. (CALC.)

8. MATERIALS OF CONSTRUCTION:

ALL METALS ARE STAINLESS STEALS

| HYDRACON COMPANY, INC.  PO BOX 27584 Anaheim, CA USA |              |               |      |                 |
|------------------------------------------------------|--------------|---------------|------|-----------------|
| SCALE: NONE                                          | APPROVED BY: |               |      | DRAWN BY:       |
| DATE: 3-1-2011                                       |              |               |      | REVISED:        |
| SOLENOID VALVE - 3 WAY - 2 POS.<br>CAVITY INSERTION  |              |               |      |                 |
| NEXT ASSY:                                           |              | SHEET 1 OF 1  | REV. | DRAWING NUMBER: |
|                                                      |              | DRAWING IN 2D |      | 1721-100        |