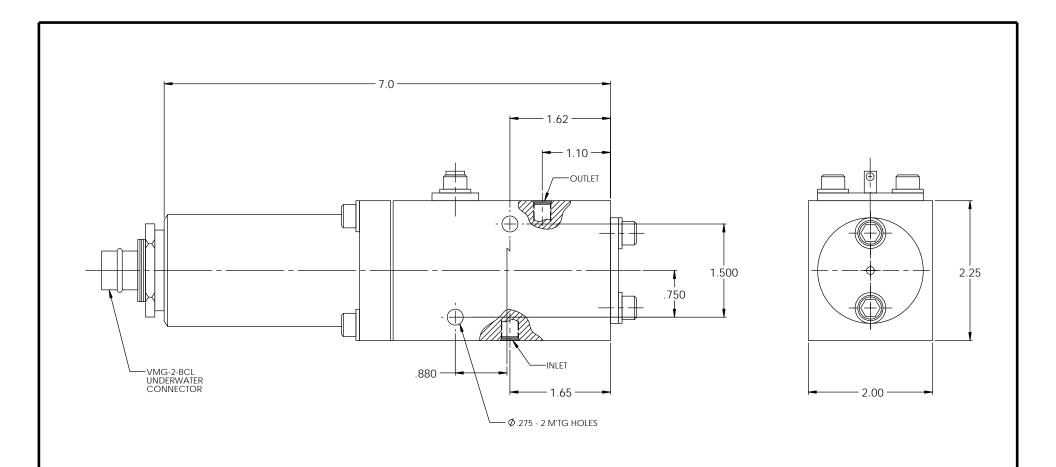

## SPECIFICATION, 1700-100:

- 1. SOLENOID VALVE, SUBMERSIBLE, LATCHING WITH MANUAL, UNLATCH, 2-WAY, NORMALLY CLOSED.
  2. PRESSURE, OPERATING: 3000 PSIG PROOF: 4500 PSIG

  BURST: 7500 PSIG
  3. PORTS PER MS 33649-4.
  4. MATERIAL: METALS ARE ALL STAINLESS STEELS. SEALS ARE AS RECUIRED FOR FLUID COMPATIBILITY.
  5. SOLENOID: HERMETICALLY SEALED, STAINLESS STEEL. FLECTRICAL: 10 AMP @ 24 VDC

  1. SOLENOID: MERMETICALLY SEALED, STAINLESS STEEL.

- 6. ELECTRICAL: 1.0 AMP @ 24 VDC.

- ELECTRICAL: 1.10 AMP @ 24 VDC.
   FLUID MEDIA: CORROSIVE LIQUIDS AND GAS.
   LEAKAGE: INTERNAL & EXTERNAL: BUBBLE TIGHT.
   CONTAMINATION TOLERANT 40 TO 100 MICRON.

## HYDRACON COMPANY, INC. PO BOX 27584 Anaheim, CA USA

SCALE: 1/1 APPROVED BY: VAP DRAWN BY: DATE: 9/93 REVISED:

> SOLENOID VALVE - SUBMERSIBLE, LATCHING, N.C., 2-WAY, 1/4"

NEXT ASSY: SHEET 1 OF 2 REV.

DRAWING IN 2D

DRAWING NUMBER: 1700-100