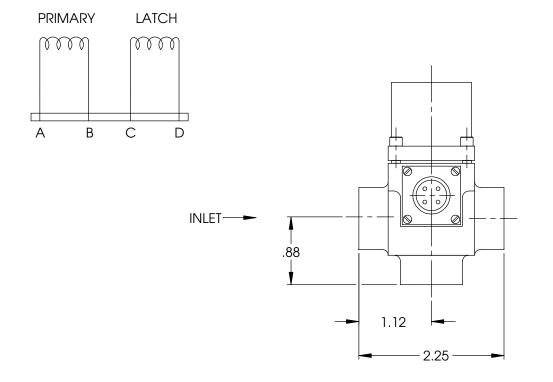

## SPECIFICATION, 1700-500

- 1. TYPE: SOLENOID ACTUATED VALVE LATCHING, NORMALLY CLOSED, 2-WAY, 2-POS.
- 2. PRESSURE CHARACTERISTICS:

OPERATING 3000 PSI PROOF 4500 PSI

- 3. FLOW: 0.10" MIN. ESEOD
- 4. PORTS PER AND 10050-4 (1/4" TUBE SIZE)
- 5. ELECTRICAL: VOLTAGE: 18-32 VDC

3.0 AMPS (EACH COIL) @ 24 VDC PULSE TIME - 100 MILLISECONDS CONNECTOR - PT02H-8-4-P

- 6. LEAKAGE: BUBBLE TIGHT CLOSURE
- 7. FLUID SERVICE: GAS OR LIQUID
- 8. WEIGHT: 14.5 OUNCES
- 9. MATERIALS OF CONSTRUCTION:
  THE VALVE BODY IS ALUM ALLOY,
  OTHER PARTS ARE STAINLESS STEAL.
  10. NOTE: THIS IS AN AEROSPACE VERSION.