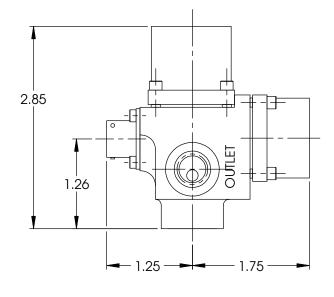

## SPECIFICATION, 1700-500

- 1. TYPE: SOLENOID ACTUATED VALVE LATCHING, NORMALLY CLOSED, 2-WAY, 2-POS.
- 2. PRESSURE CHARACTERISTICS:

OPERATING 3000 PSI PROOF 4500 PSI

- 3. FLOW: 0.10" MIN. ESEOD
- 4. PORTS PER AND 10050-4 (1/4" TUBE SIZE)
- 5. ELECTRICAL: VOLTAGE: 18-32 VDC

3.0 AMPS (EACH COIL) @ 24 VDC PULSE TIME - 100 MILLISECONDS CONNECTOR - PT02H-8-4-P

- 6. LEAKAGE: BUBBLE TIGHT CLOSURE
- 7. FLUID SERVICE: GAS OR LIQUID
- 8. WEIGHT: 14.5 OUNCES
- 9. MATERIALS OF CONSTRUCTION:
  THE VALVE BODY IS ALUM ALLOY,
  OTHER PARTS ARE STAINLESS STEAL.
  10. NOTE: THIS IS AN AEROSPACE VERSION.