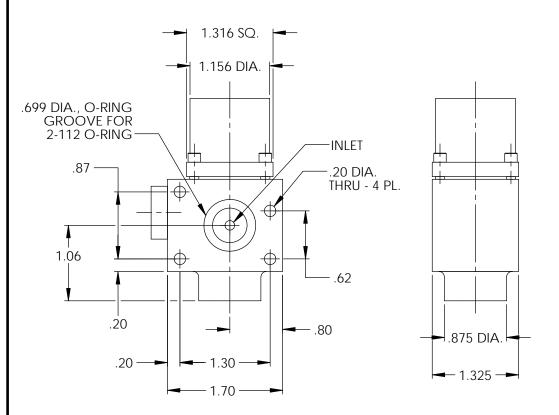

## SPECIFICATION, 1704-200

1. TYPE: SOLENOID ACTUATED VALVE LATCHING, NORMALLY CLOSED, 2-WAY, 2-POS.

2. PRESSURE CHARACTERISTICS:

**OPERATING** 440 PSI **PROOF** 700 PSI

3. FLOW: 0.10" ESEOD 4. FLUID: SEAWATER

5. ELECTRICAL: VOLTAGE: 18-32 VDC 3.0 AMPS @ 24 VDC

PULSE TIME - 100 MILLISECONDS

**LEADWIRES** 

6. LEAKAGE: BUBBLE TIGHT

7. WEIGHT: 17.75 OUNCES (1.11 LBS.)

8. MATERIALS OF CONSTRUCTION: VALVE BODY: 316L CRES STEEL

HARDWARE: VARIOUS GRADES STAINLESS STEEL.

9. NOTE: THIS IS NOT A SUBMERSIBLE DESIGN.