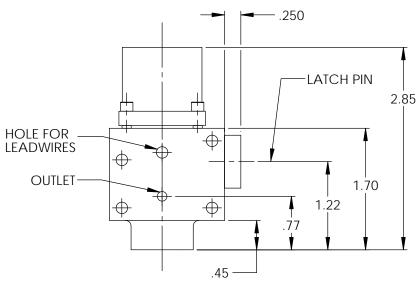

5. ELECTRICAL: VOLTAGE: 18-32 VDC 3.0 AMPS @ 24 VDC

PULSE TIME - 100 MILLISECONDS

**LEADWIRES** 

6. LEAKAGE: BUBBLE TIGHT

7. WEIGHT: 17.75 OUNCES (1.11 LBS.)

8. MATERIALS OF CONSTRUCTION: VALVE BODY: 316L CRES STEEL