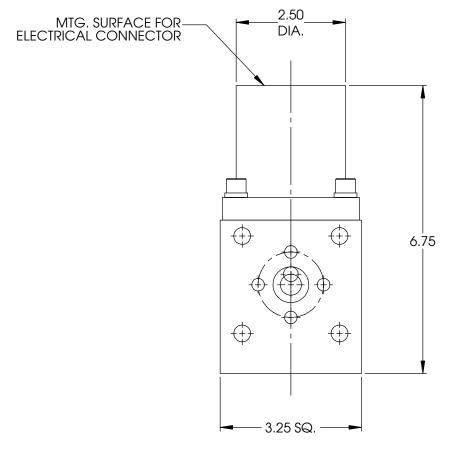

## SPECIFICATION, 1707-100

1. TYPE: SOLENOID ACTUATED VALVE, NORMALLY CLOSED, 2-WAY, 2-POS. 2. PRESSURE CHARACTERISTICS:

**OPERATING** 3,000 PSI **PROOF** 4,500 PSI BURST 7,500 PSI

- 3. FLUID: GASEOUS NITROGEN
- 4. FLOW: 3/8" DIA. FULL FLOW
- 5. ELECTRICAL: VOLTAGE: 18-32 VDC 1.9 AMPS @ 24 VDC
- 6. LEAKAGE: BUBBLE TIGHT 7. WEIGHT: 14.0 POUNDS

## HYDRACON COMPANY, INC.

PO BOX 27584 Anaheim, CA USA

DRAWN BY: SCALE: FULL APPROVED BY: DATE: 3/94 REVISED: 5-28-98

SOLENOID VALVE - 2-WAY, 2-POSITION 2 AMPS @ 24 VDC, 3,000 PSI - 3/8 FULL FLOW

SHEET 1 OF 1 DRAWING NUMBER: NEXT ASSY: REV. 1707-100 DRAWING IN 2D