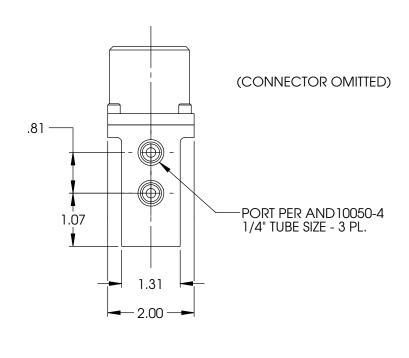

## SPECIFICATIONS: 1715-100

- 1. DESCRIPTION: SOLENOID OPERATED VALVE,
- 3-WAY, 2-POSITION, NORMALLY CLOSED.
- 2. SYSTEM FLUID PRESSURES:

OPERATING: 0 - 6,000 PSIG

PROOF: 9,000 PSIG BURST: 15,000 PSIG

- 3. FLOW: APPROX. 0.16 ESEOD
- 4. PORTS: AND 10050-4 (1/4" TUBE SIZE)
- 5. INTERNAL LEAKAGE: ŽÉRO (BUBBLE TIGHT) EXTERNAL LEAKAGE: ZERO (BUBBLE TIGHT)
- 6. ELECTRICAL: 17.6 AMPS AT 24 VDC.
- 7. SOLENOID CONSTRUCTION: STAINLESS STEELS
- 8. VALVE CONSTRUCTION: STAINLESS STEELS
- 9. WEIGHT: 3 LBS.

## HYDRACON COMPANY, INC. PO BOX 27584 Ancheim, CA USA

SCALE: NONE APPROVED BY: DRAWN BY: REVISED:

SOLENOID VALVE, 3-WAY, 2-POSITION, N.C., 1/4" LINE SIZE, 24 VDC

NEXT ASSY:

SHEET 1 OF 1

DRAWING NUMBER:

1715-100