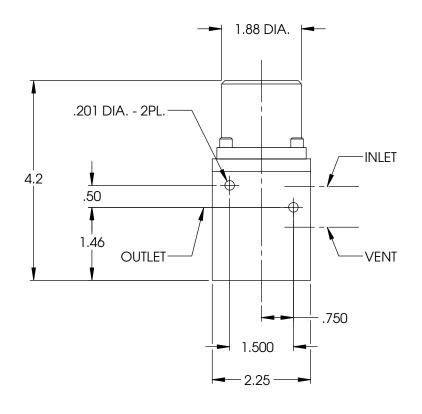

## SPECIFICATIONS: 1715-100

- 1. DESCRIPTION: SOLENOID OPERATED VALVE,
- 3-WAY, 2-POSITION, NORMALLY CLOSED.
- 2. SYSTEM FLUID PRESSURES:

OPERATING: 0 - 6,000 PSIG

PROOF: 9,000 PSIG BURST: 15,000 PSIG

- 3. FLOW: APPROX. 0.16 ESEOD
- 4. PORTS: AND 10050-4 (1/4" TUBE SIZE)
- 5. INTERNAL LEAKAGE: ŽÉRO (BUBBLE TIGHT) EXTERNAL LEAKAGE: ZERO (BUBBLE TIGHT)
- 6. ELECTRICAL: 17.6 AMPS AT 24 VDC.
- 7. SOLENOID CONSTRUCTION: STAINLESS STEELS
- 8. VALVE CONSTRUCTION: STAINLESS STEELS
- 9. WEIGHT: 3 LBS.

## HYDRACON COMPANY, INC. PO BOX 27584 Ancheim, CA USA

SCALE: NONE APPROVED BY: DRAWN BY: REVISED:

SOLENOID VALVE, 3-WAY, 2-POSITION, N.C., 1/4" LINE SIZE, 24 VDC

NEXT ASSY:

SHEET 1 OF 1

DRAWING NUMBER:

1715-100