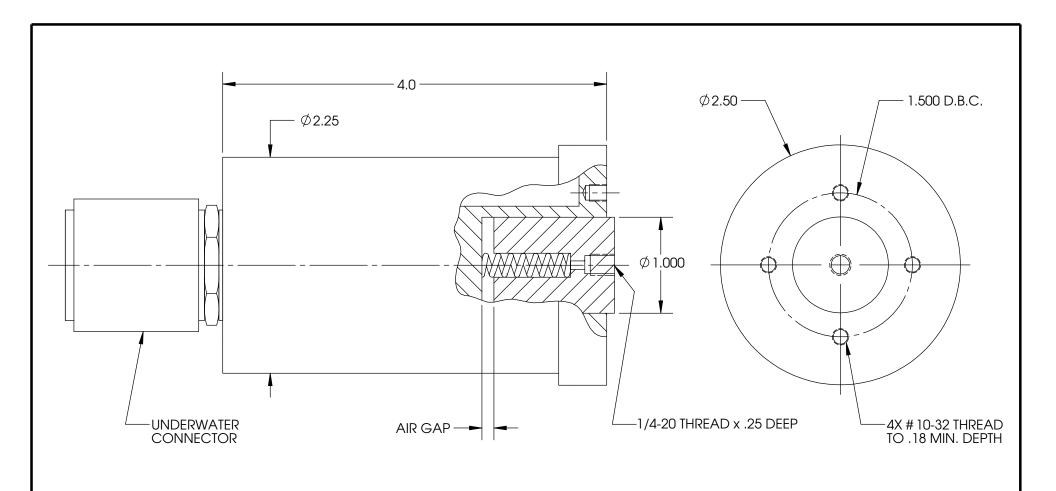

## SPECIFICATION: 1900-101

- 1. ELECTRICAL: 1.8 AMPS AT 24 VDC. CONTINUOUS DUTY AT 24 VDC.
- 2. DESIGN AMBIENT OCEAN DEPTH: 10,000 FSW
- 3. PULL FORCES (lbf): AIR GAP (inch) **VOLTAGE** 0.06 0.12 0.18 0.25 12VDC 22 8 4 24VDC 46 26 8 16 36VDC 56 48 26 18
- (VALUES ARE APPROXIMATE) 4. SPRING FORCE DEDUCTS FROM PULL FORCES.
- 5. WEIGHT: 4.25 POUNDS.
- 6. WELDED STAINLESS STEEL CONSTRUCTION.
- 7. CONNECTOR: AWL-4S-SS / FBL-SS.
- 8. OPTIONS AVAILABLE.

## OCEAN SUBMERSIBLE SOLENOID

REV. DRAWING NUMBER: SHEET 1 OF 1 DIMENSIONS ARE IN INCHES. 1900-101 DRAWING IN 2D