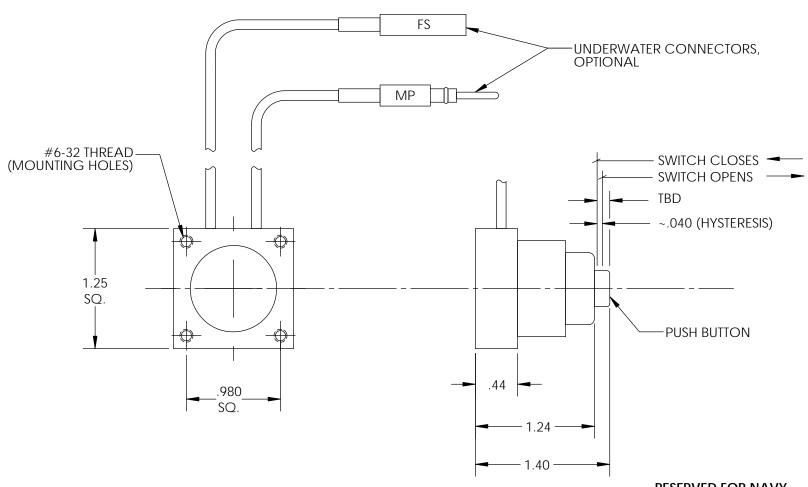

## SPECIFICATION, 1809-100

1. TYPE: PUSH BUTTON SWITCH, OCEAN SUBMERSIBLE TO 135 PSI AMBIENT PRESSURE (307 FT. OCEAN DEPTH).

2. ELECTRICAL: FORM A, SPST, NORMALLY OPEN, SWITCHING VOLTAGE: 500 VOLTS MAX. SWITCHING CURRENT: 2 AMP MAX. CONTACT RATING: 50 WATTS MAX. CARRY CURRENT: 3 AMP MAX. NO EXTERNAL POWER REQUIRED.

- 3. SWITCH HAS NO INTERNAL FRICTIONAL PARTS.
- 4. METALS EXPOSED TO SEA WATER: 316 CRES STEEL.

RESERVED FOR NAVY SEE DWG 1809-102 FOR COMMERCIAL USE

| HYDRACON COMPANY, INC. PO BOX 27584 Anahelm, CA USA               |                      |                                                          |                                                                        |
|-------------------------------------------------------------------|----------------------|----------------------------------------------------------|------------------------------------------------------------------------|
| APPROVED BY: VAP 5-12-98                                          |                      | DRAWN BY:                                                |                                                                        |
|                                                                   |                      |                                                          | REVISED: 5-7-01                                                        |
| SUBMERSIBLE ELECTRIC SWITCH - PUSH<br>BUTTON - SPST NORMALLY OPEN |                      |                                                          |                                                                        |
| 00                                                                | SHEET 1 OF 1         | REV.                                                     | DRAWING NUMBER: 1809-100                                               |
|                                                                   | APPROVED  SUBME BUTT | APPROVED BY: VAP 5-12-98  SUBMERSIBLE ELECTION - SPST NO | APPROVED BY: VAP 5-12-98  SUBMERSIBLE ELECTRIC SW BUTTON - SPST NORMAL |