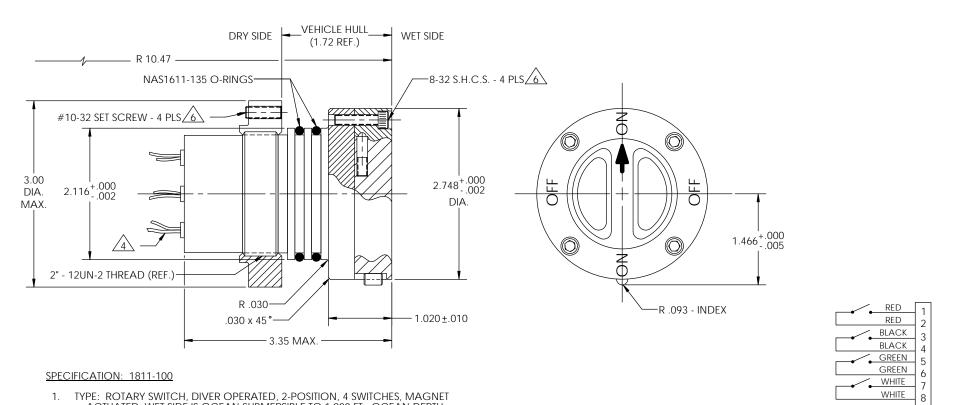

ACTUATED, WET SIDE IS OCEAN SUBMERSIBLE TO 1,000 FT. OCEAN DEPTH.

2. ELECTRICAL: (EACH SWITCH) FORM A, SPST, NORMALLY OPEN. SWITCHING VOLTAGE: 230V AC/DC MAX. SWITCHING CURRENT: 3.0 AMPS MAX. SWITCHING CAPACITY: 60W/VA MAX. CARRYING CURRENT: 4.0 AMPS MAX.

OPERATION: OFF POSITION, ALL SWITCHES OPEN. ON POSITION, ALL SWITCHES CLOSED

ELECTRICAL CONNECTOR, ITT D38999/26FB35NP (CUSTOMER FURNISHED) ON 15" LONG PIGTAILS.

5. METALS EXPOSED TO SEA WATER: KNOB:

DELRIN MACHINE PARTS: 316 CRES STEEL SPRINGS:

316 OR 304 CRES STL. 18-8 CRES STL. SCREWS: JAM NUT: ALUM. BRONZE

APPLY REMOVABLE THREAD LOCKER LOCTITE P/N 81789 (PERMATEX, OR EQUIVALENT)

| HYDRACON COMPANY, INC. PO BOX 27584 Anaheim, CA USA |                         |               |               |                  |
|-----------------------------------------------------|-------------------------|---------------|---------------|------------------|
| SCALE:                                              | CALE: FULL APPROVED BY: |               | DRAWN BY: VAP |                  |
| DATE:                                               | 7-29-00                 |               |               | REVISED: 8-16-01 |
| SAFETY SWITCH, ROTARY (Custom)                      |                         |               |               |                  |
| NEXT ASSY:                                          |                         | SHEET 1 OF 1  | REV.          | DRAWING NUMBER:  |
|                                                     |                         | DRAWING IN 2D | A             | 1811-100         |

**ELECTRICAL DIAGRAM**